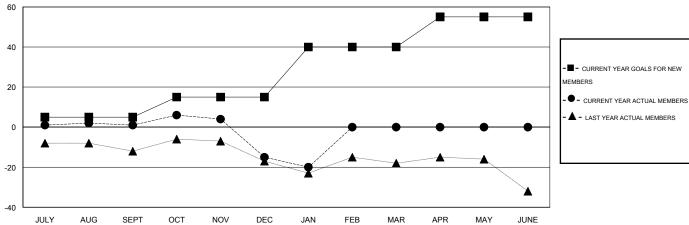

## GOALS AND ACTUAL MEMBERS CUMULATIVE

|   | -■- CURRENT YEAR GOALS FOR NEW    |
|---|-----------------------------------|
|   | MEMBERS                           |
|   | - ● - CURRENT YEAR ACTUAL MEMBERS |
|   | - ▲ - LAST YEAR ACTUAL MEMBERS    |
|   |                                   |
|   |                                   |
| • |                                   |